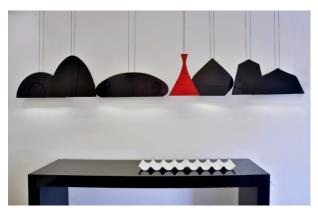

The Flats pendants reflect the modern and sleek properties of LED lighting while adding a bold, artistic statement to any space. As a series, the formed acrylic pendants play off of each other's varied shapes. Create contrast and impact by mixing the different shapes side by side, hanging them as a pair or separately. The Flats are available in black, white, red, brown and green.

### **TECHNICAL SPECS**

- Powder coated metal ceiling plate houses the transformers. Standard base size for a single pendants is 5"X5" with custom sizes available for multiple pendants.
- Each pendant is suspended from ceiling base with two electrical wires (length of drop is custom)
- 7 shapes available- Elliptical Dome, Palace, Tagin, Turret, Funnel, Dome and Kuub
- Pendants range from 9.5-36" in length and 10"-18" in height
- 5-12 1W LED bulbs in each pendant
- All of our products are ESA approved