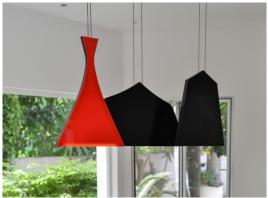

The Flats pendants reflect the modern and sleek properties of LED lighting while adding a bold, artistic statement to any space. As a series, the formed acrylic pendants play off of each other's varied shapes. Create contrast and impact by mixing the different shapes side by side, hanging them as a pair or separately. The Flats are available in black, white, red, brown and green.

### **TECHNICAL SPECS**

- Powder coated metal ceiling plate houses the transformers. Standard base size for a single pendants is 5"X5" with custom sizes available for multiple pendants.
- Each pendant is suspended from ceiling base with two electrical wires (length of drop is custom)
- 7 shapes available- Elliptical Dome, Palace, Tagin, Turret, Funnel, Dome and Kuub
- Pendants range from 9.5-36" in length and 10"-18" in height
- 5-12 1W LED bulbs in each pendant
- All of our products are ESA approved